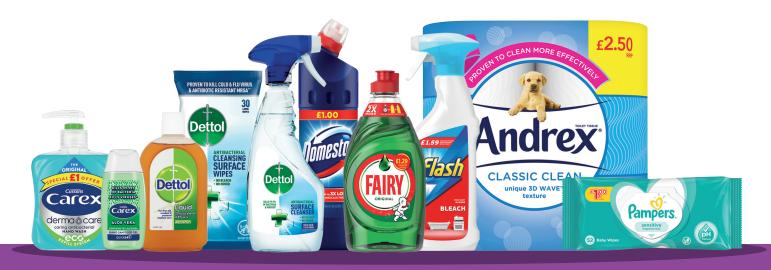

## Are you stocking our top 10 must stock range?

Since the pandemic, we have seen cleaning and antibacterial products grow exponentially - don't miss out on these market leading products

| Description                                      | Units Per Case | Pack     | EAN Barcode   | Case Code      |
|--------------------------------------------------|----------------|----------|---------------|----------------|
| Carex Hand Wash Original 250ml PMP £1.00         | 6              | 6x250ml  | 5000101127755 | 05000101127779 |
| Carex Aloe Vera Hand Gel 50ml                    | 12             | 12x50ml  | 5000101959417 | 05000101055935 |
| Dettol Disinfectant Liquid 500ml                 | 12             | 12x500ml | 0000050158089 | 05000158407572 |
| Dettol Surface Cleanser Wipes 30's               | 8              | 8x30's   | 5011417569566 | 5011417789650  |
| Dettol Surface Cleanser 500ml                    | 6              | 6x500ml  | 5011417561928 | 05011417783047 |
| Domestos Bleach Regular 750ml PMP £1.00          | 9              | 9x750ml  | 8718114567372 | 08718114569161 |
| Fairy Original Washing Up Liquid 433ml PMP £1.29 | 10             | 10x433ml | 5410076928170 | 05410076928163 |
| Flash Bleach Spray 450ml PMP £1.59               | 6              | 6x450ml  | 8001841279817 | 08001841279800 |
| Andrex 4 Roll Classic Clean PMP £2.50 4's - F1   | 6              | 6x4's    | 5029053571072 | 5029054225035  |
| Pampers Sensitive Baby Wipes PMP £1.00 52's      | 12             | 12x52's  | 8001841062303 | 08001841062297 |